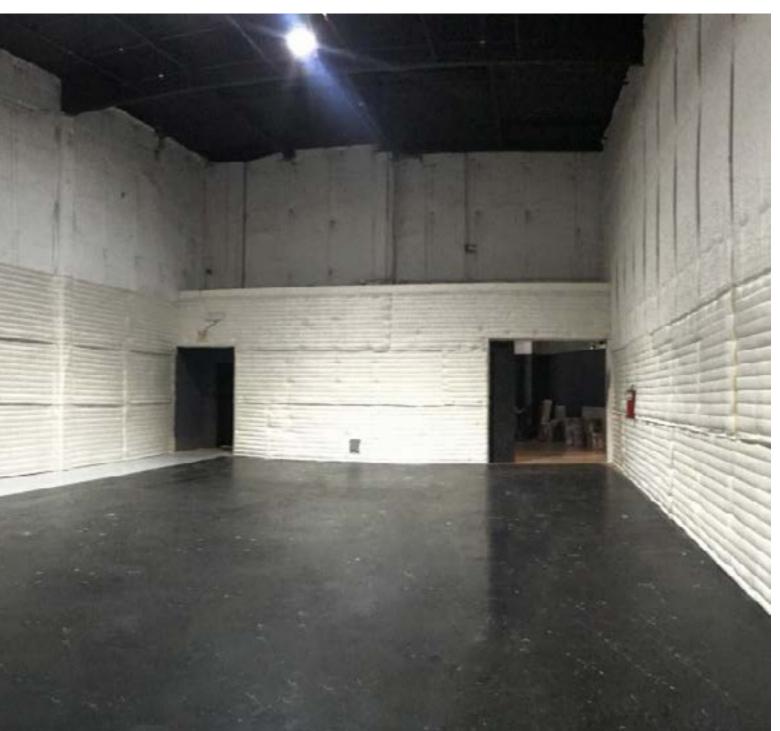

# **Stage 5 Highlights**

Perfect for Photos + Wardrobe Space

### Description

Dedicated Photo Stage, Paper Seamless CYC, Full Grid, Gas Line

### Size

1700 SQF W30' 55' H23'

### Results

With it's close proximity to both our premiere Stage 3 and Stage 14, this stage has been used as the go to space when film productions need to shoot complimentary stills / digitals.