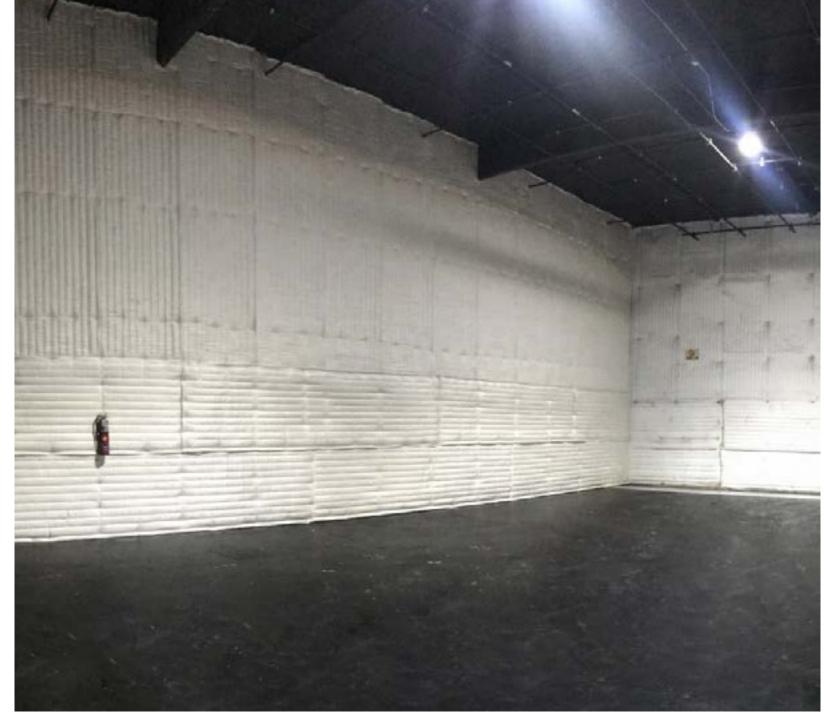

# **Stage 5 Highlights**

Perfect for Photos + Wardrobe Space

### Description

Dedicated Photo Stage, Paper Seamless CYC, Full Grid, Gas Line

### Size

1700 SQF W30' 55' H23'

### Results

With it's close proximity to both our premiere Stage 3 and Stage 14, this stage has been used as the go to space when film productions need to shoot complimentary stills / digitals.