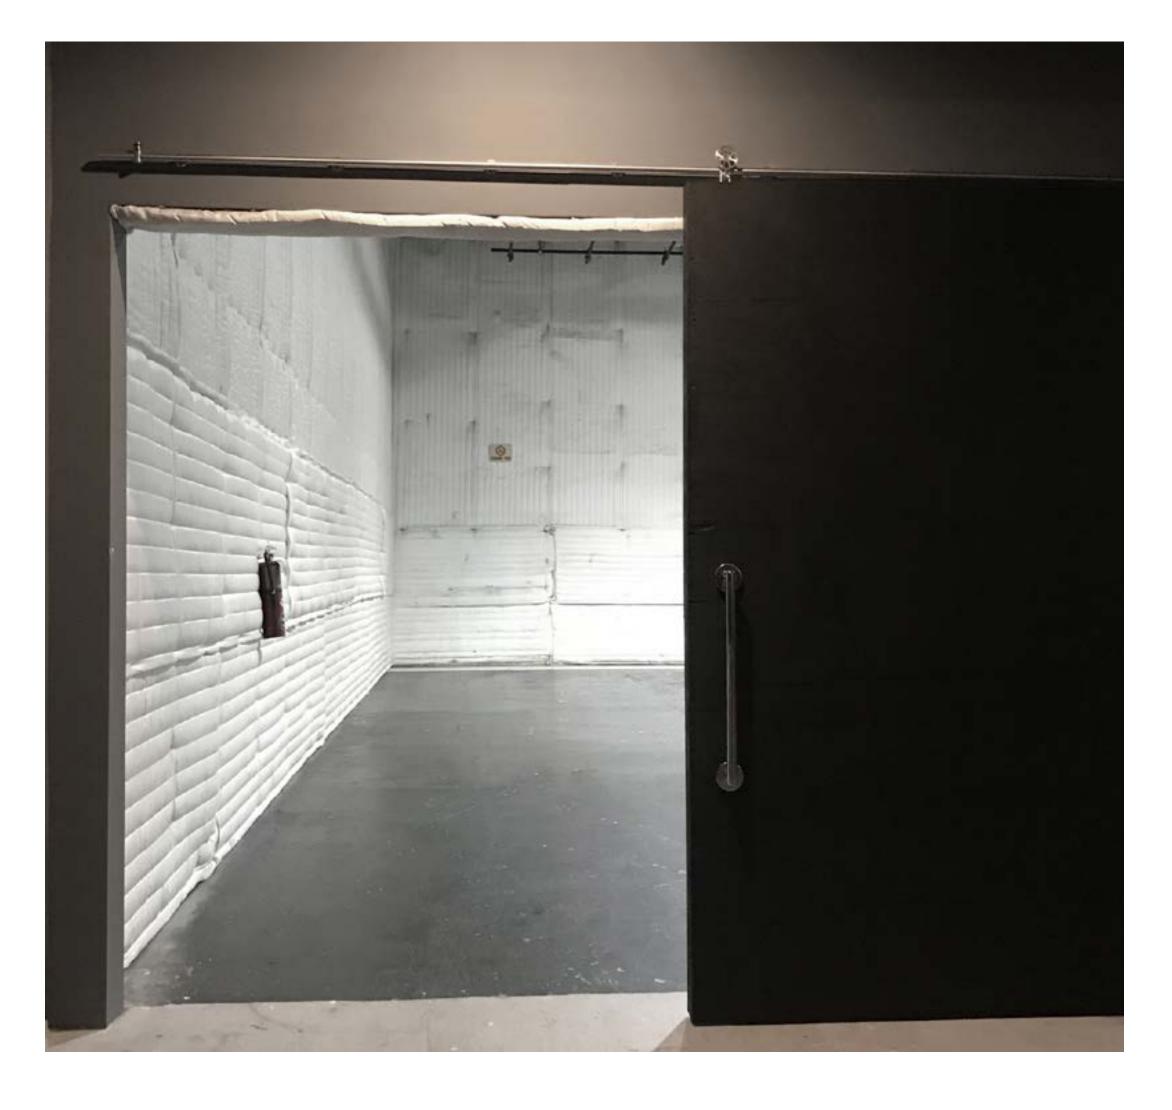

# Stage 5

Perfect for Photos + Wardrobe Space

### **Details**

- 1,700 SQF
- W30' 55' H23'
- Paper Seamless CYC included for small photo shoots
- Full Grid
- Concrete Floors
- Dedicated ethernet access up to 1 Gbps available\*\*

### Description

Dedicated Photo Stage, Paper Seamless CYC, Full Grid, Gas Line

### Size

1700 SQF W30' 55' H23'