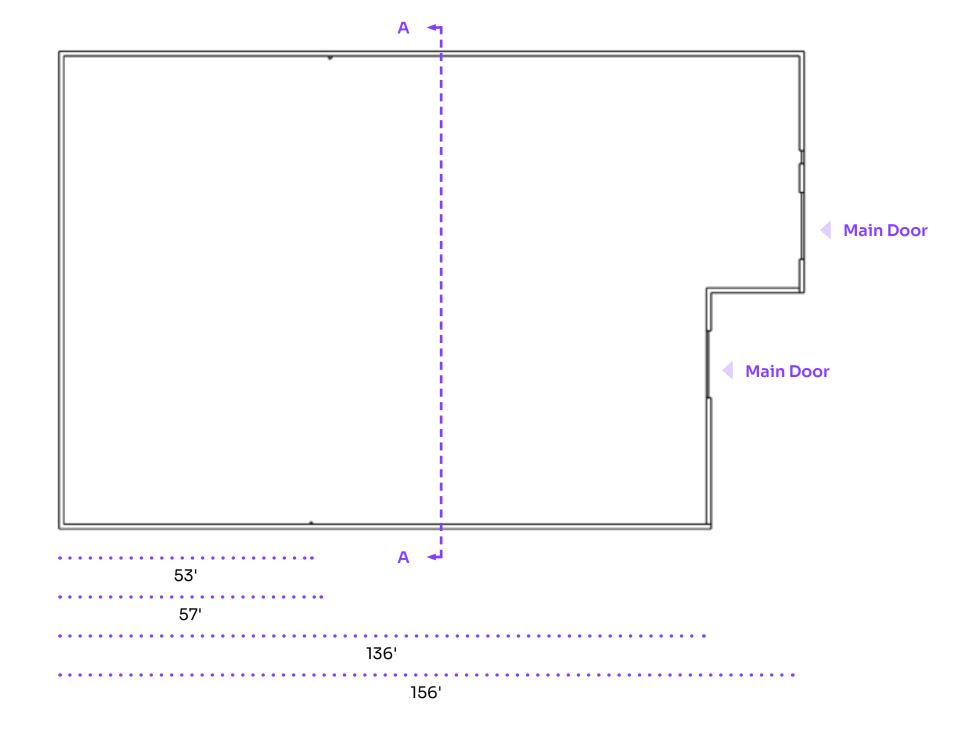

# Stage 3 Plan

# **South Elevation** Stage Doors

 $z \triangleleft$ 

# A. South Elevation Section Stage Configuration

**Click Here to Access our 3D Tour** 

**S** 

# Key

#### A. 3-Wall CYC

W99' D53' H20'

- B. Full Motion Gantry System and Flat System W99' D24' 3"
- C. Flying Flat
- D. Light Box

Our Biggest Stage + Event Space