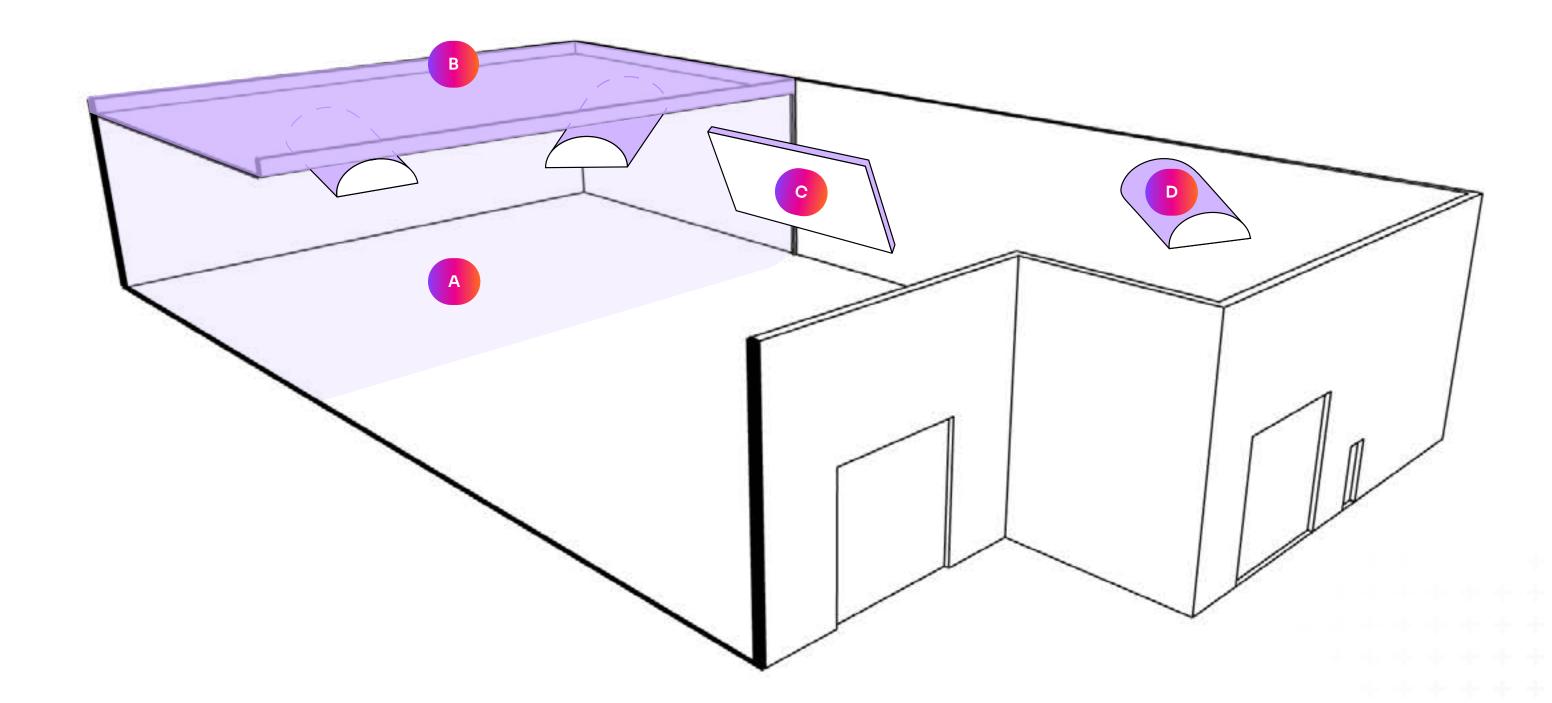

# Key

#### A. 3-Wall CYC

W99' D53' H20'

- B. Full Motion Gantry System and Flat System W99' D24' 3"
- C. Flying Flat
- D. Light Box

Our Biggest Stage + Event Space