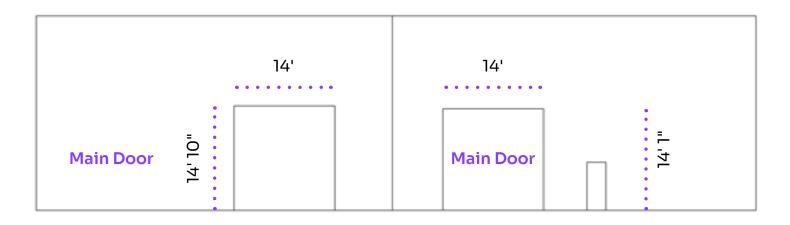

# **South Elevation** Stage Doors

 $z \triangleleft$ 

# A. South Elevation Section Stage Configuration

**Click Here to Access our 3D Tour** 

**S** 

#### A. 3-Wall CYC

W99' D53' H20'

- B. Full Motion Gantry System and Flat System W99' D24' 3"
- C. Flying Flat
- D. Light Box

Our Biggest Stage + Event Space