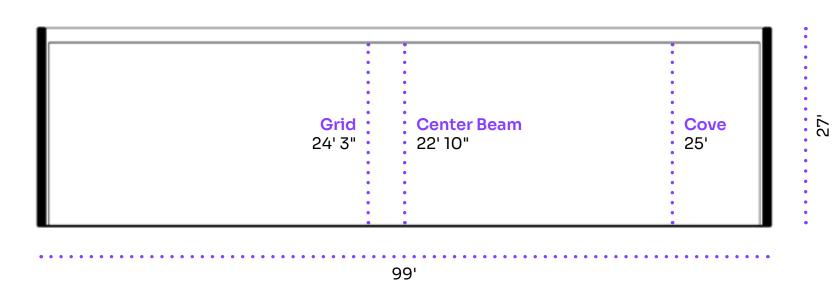

# Key

#### A. 3-Wall CYC

W99' D53' H20'

- B. Full Motion Gantry System and Flat System W99' D24' 3"
- C. Flying Flat
- D. Light Box

Our Biggest Stage + Event Space