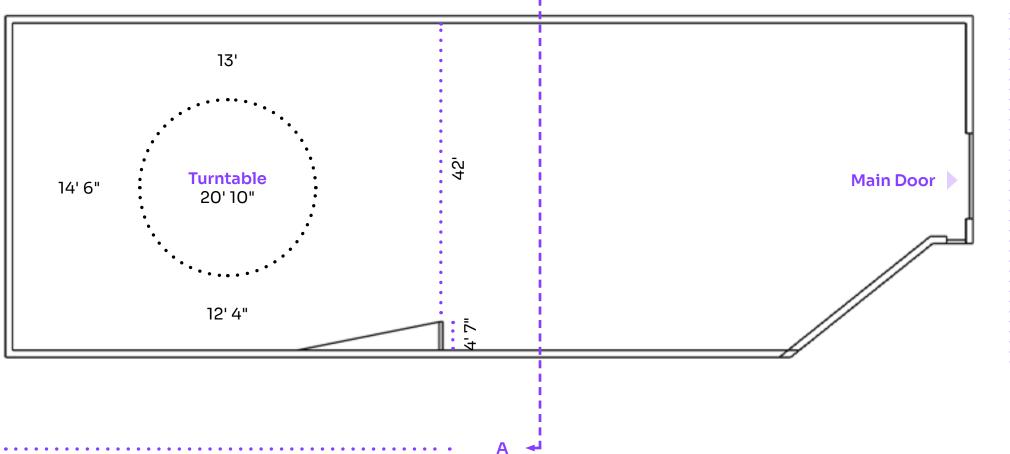

# Stage 2 Plan

### A. South Elevation Section Stage Configuration

\* \* \* \* \* \* \* \* \* \* \* \* \* \* \* \* \* \*

**Click Here to Access our 3D Tour** 

z

### Key

A. 3-Wall CYC

W42' D60' H20'

- B. Full Motion Gantry Light Box System and Flat System W47' D60'
- C. Turntable

Diameter 20' 10", Height up to 48"

D. Flying Flat

Turntable + Lightbox Combo