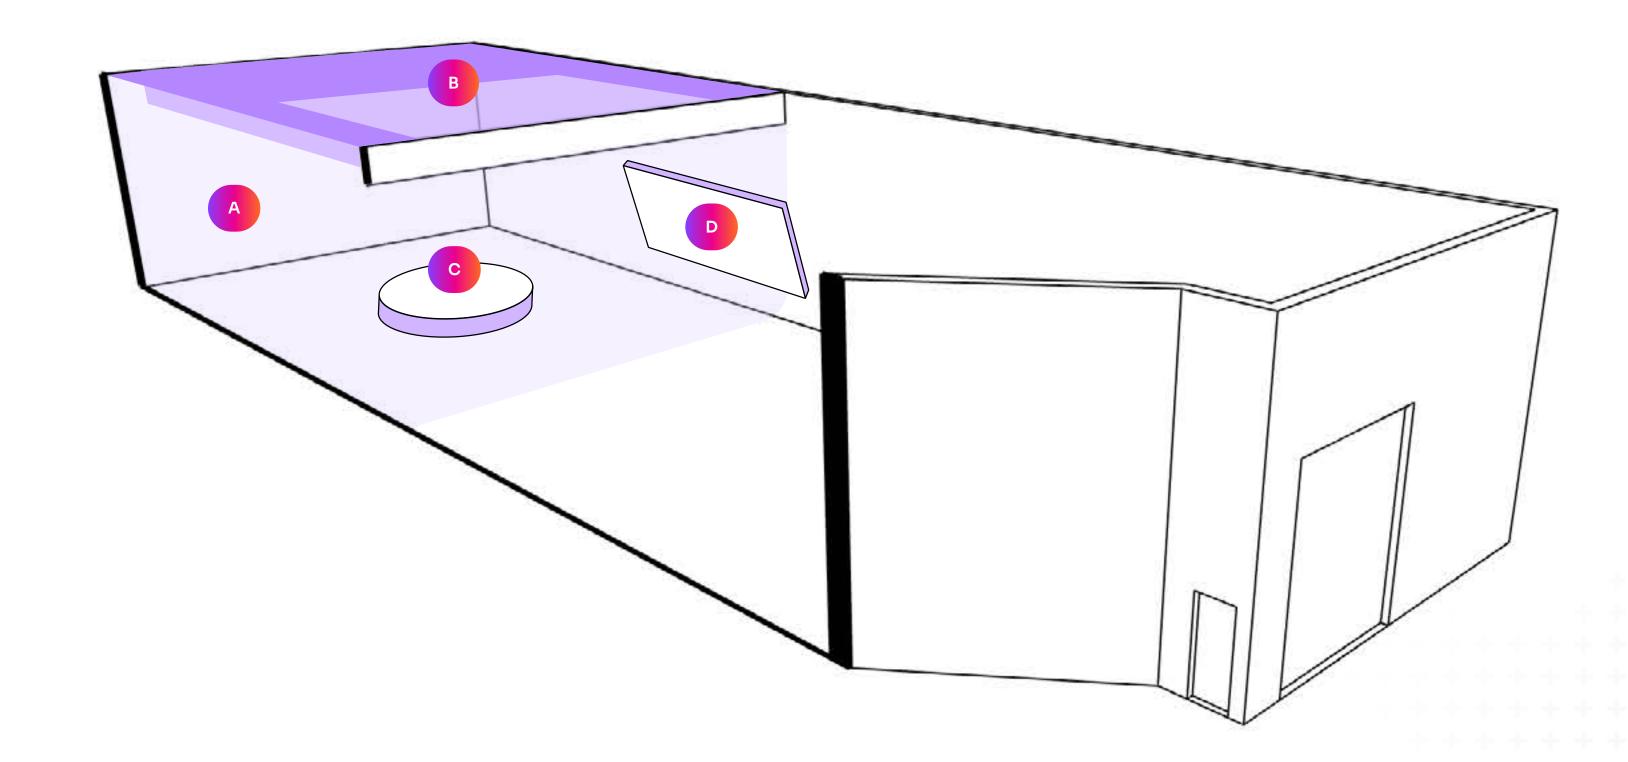

### Key

A. 3-Wall CYC

W42' D60' H20'

- B. Full Motion Gantry Light Box System and Flat System W47' D60'
- C. Turntable

Diameter 20' 10", Height up to 48"

D. Flying Flat

Turntable + Lightbox Combo