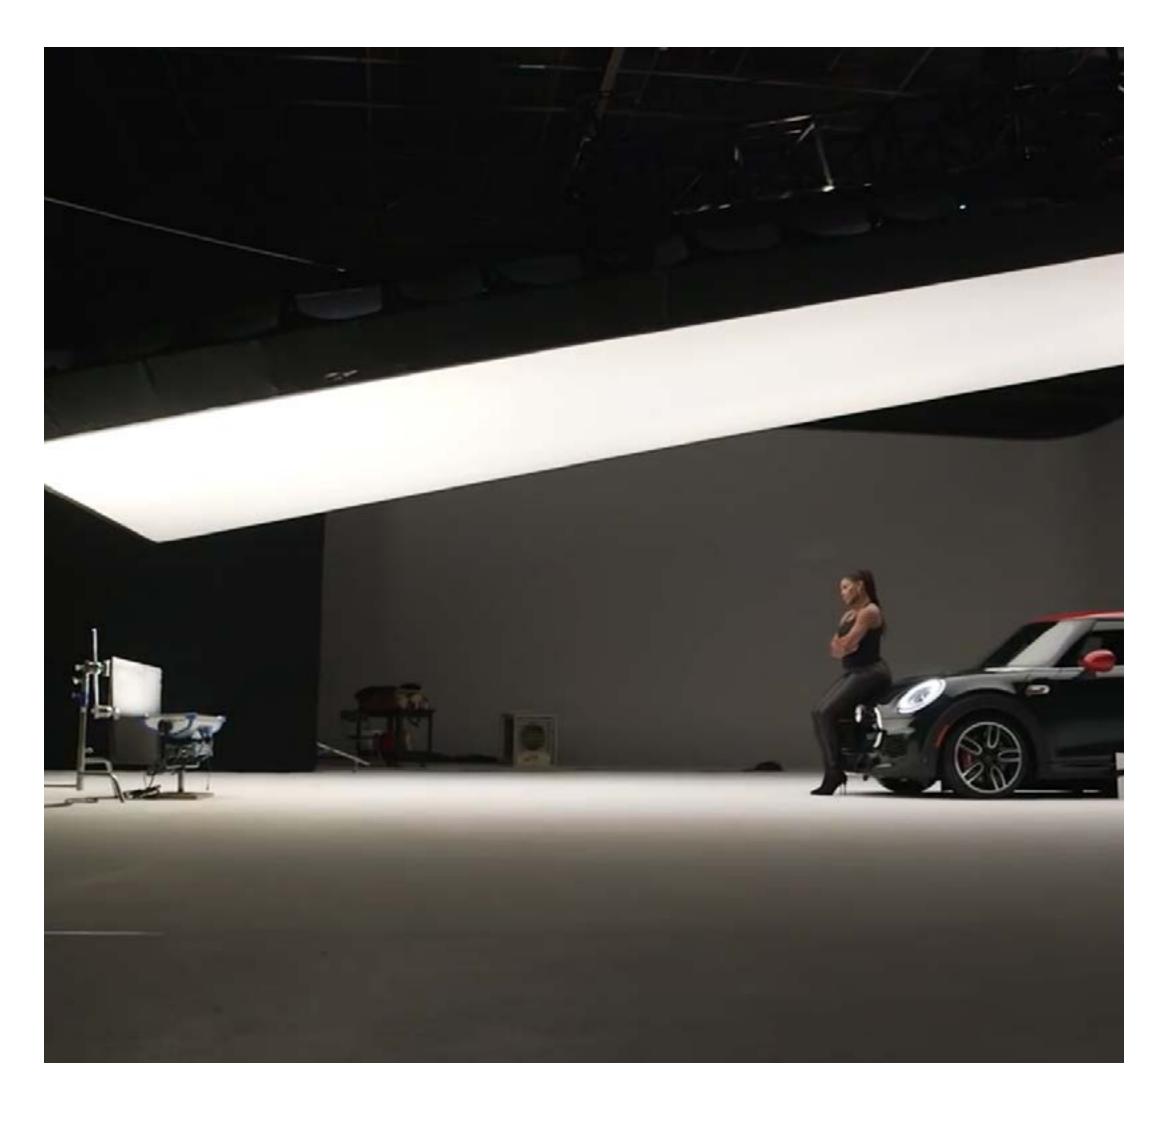

Stage 2

Turntable + Lightbox Combo

### Who Uses This Stage?

As one of our premier automotive offering, Stage 2 is known for our killer combo of turntable, lightbox, 3-wall CYC, and half-CYC ceiling overhang. Drive right onto our turntable from the ground level, then raise, turn, and tilt it with a multidirectional capability to capture that perfectly lit detail.

Veteran auto shooters love and prefer this space. Stage 2 has also been utilized for innovative, theatrical, Virtual Reality (VR), and music video applications.

Need a green room or additional production space with easy access to the front door for VIP entry? A second-floor office suite is accessible from inside stage 2 and available as an add-on. Additionally, clients can add on the Vaucluse, a feature including both a casual sitting area and adjacent conference room for clients and their teams. With an incredible skylight, clients will have plenty of natural sunlight.

Everything you need is pre-installed so your team can drive on, light it up, and start production in under an hour. No messing around here, we save you time, labor, and money.