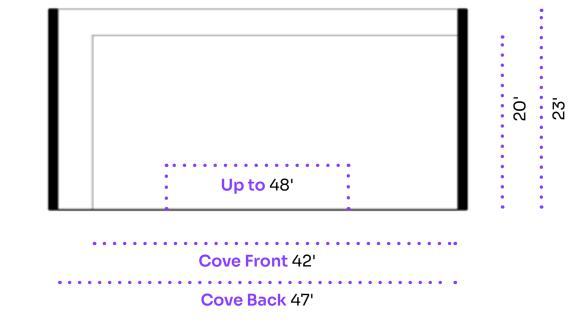

### Key

A. 3-Wall CYC

W42' D60' H20'

- B. Full Motion Gantry Light Box System and Flat System W47' D60'
- C. Turntable

Diameter 20' 10", Height up to 48"

D. Flying Flat

Turntable + Lightbox Combo