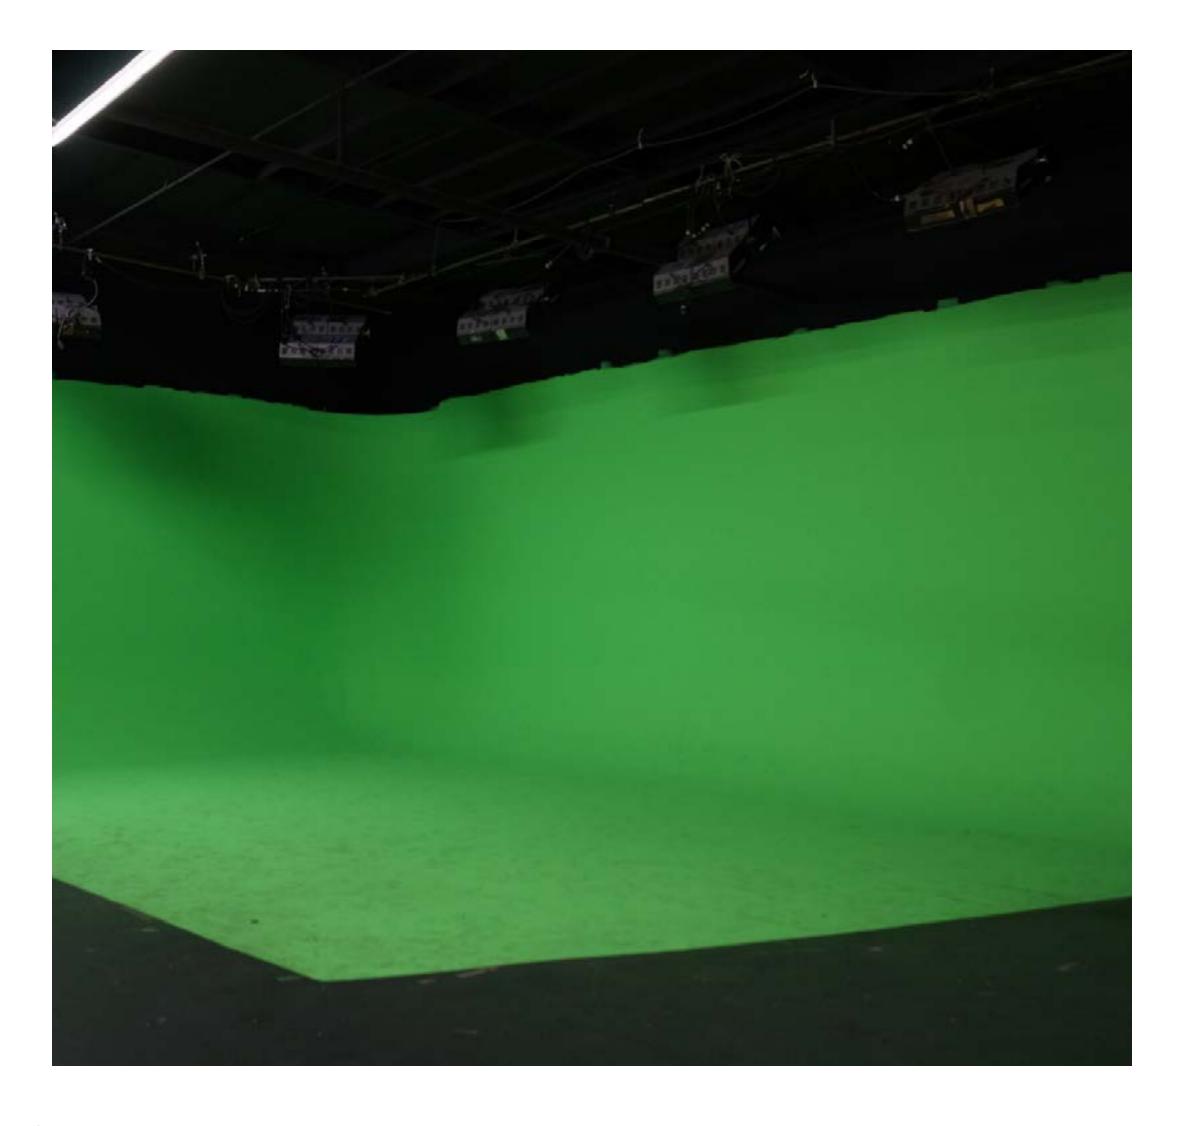

### Who Uses This Stage?

Stage 20 offers a professional solution for smaller-scale projects. With multiple roll-up doors for easy load-in, an uninterrupted space with high ceilings, and a pre-lit green CYC, this space is a turnkey for digital creators or start-up storytellers.

#### Description

2-Wall CYC, Green Screen, Standing Sets, Partial Grid

# **Stage 20 Highlights**

Support Stage

2-Wall CYC, Green Screen, Standing Sets, Partial Grid