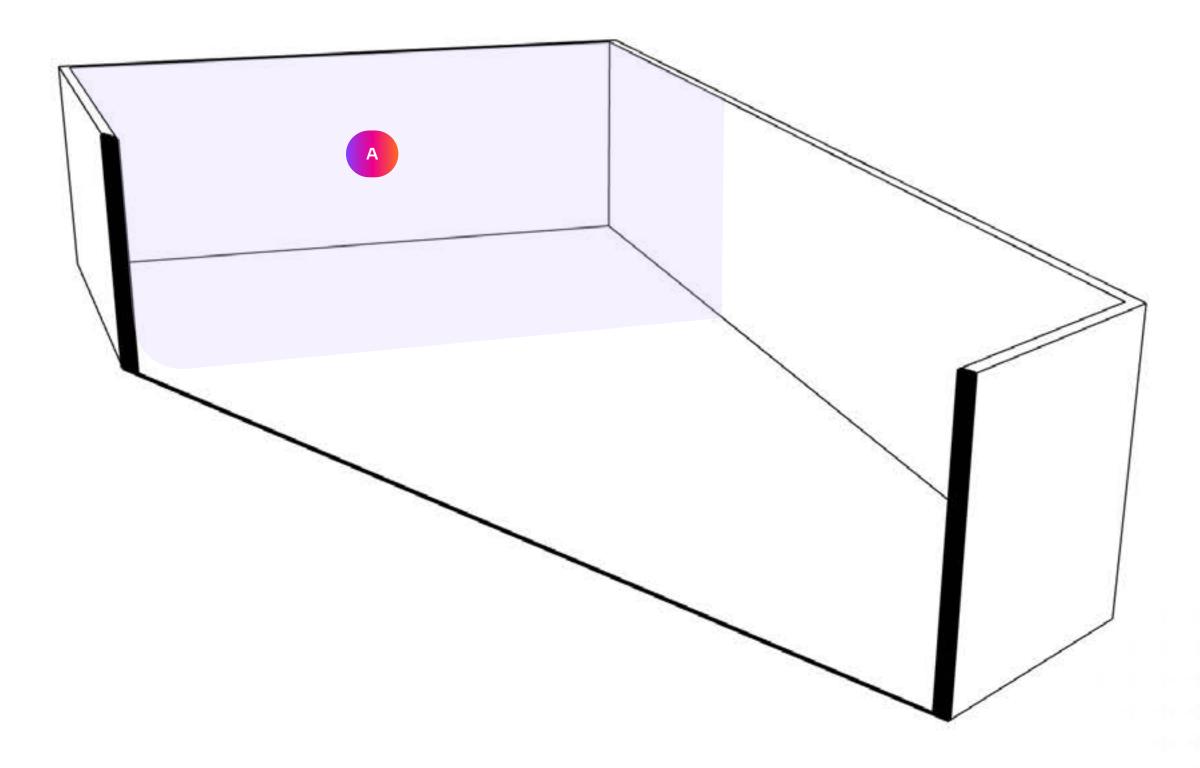

0

Support Stage

#### **Features**

- 6,500 SQF
- W65' D100' H20'
- 2-Wall CYC
- Dedicated Green
- Pre-Lit LED
- Concrete Floors
- Flying Flats
- Partial Grid
- Roll Up Doors
- Detached Production Offices
- Wardrobe and Makeup Room
- Client Lounge Area
- Dedicated ethernet access up to 1 Gbps available\*\*
- Ground Level Loading
- Within the Thirty-Mile Zone
- Easy Access to Freeways (405 and 710)
- Perfect for constructing sets, storing sets, working offices, or for your team to turn into your ideal support space
- This is not a soundproof space

### Key

A. 2-Wall CYC

#### Description

2-Wall CYC, Green Screen, Standing Sets, Partial Grid

#### Size

6,500 SQF W65' D100' H20'

\* \* \* \* \* \* \* \* \* \* \* \* \* \* \* \* \* \*

\* \* \* \* \* \* \* \* \* \* \* \* \* \* \* \* \* \*



thunderstudios.com | theinfinitereality.com

# **Stage 20 Highlights**

Support Stage

2-Wall CYC, Green Screen, Standing Sets, Partial Grid

#### Size

6,500 SQF

#### Results

- fouseyTUBE massage prank for YouTube
- A Strawburry 17 Christmas Special for Instagram
- Pokémon Go SoCal Meetup. Corridor Digital for YouTube
- Hankook Tire catalog shoot
- The Buff Dudes for Gearmark TV
- Bat In The Sun Super Power Beat Down
- Tell Tale Heart Creator Short
- REDucation Quarterly Instructional Seminar
- Chanel West Coast The Life music video.







### **Selected Clients**





**PROGRESSIVE** 











#### Description

W65' D100' H20'