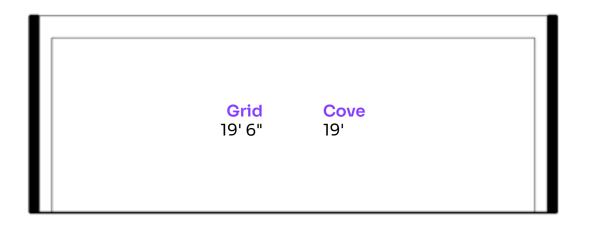

# Stage 1 Iso

### Features

- W60' D120' H19
- 3-Wall CYC
- Direct Parking Lot Access
- DSL Access
- Fisher Flats Available

### Key

A. 3-Wall CYC

W56' D43' H22'

- **B. Full Motion Gantry System and Flat System** W59' D47'
- C. Flying Flat
- D. Light Grid 80'

>>>