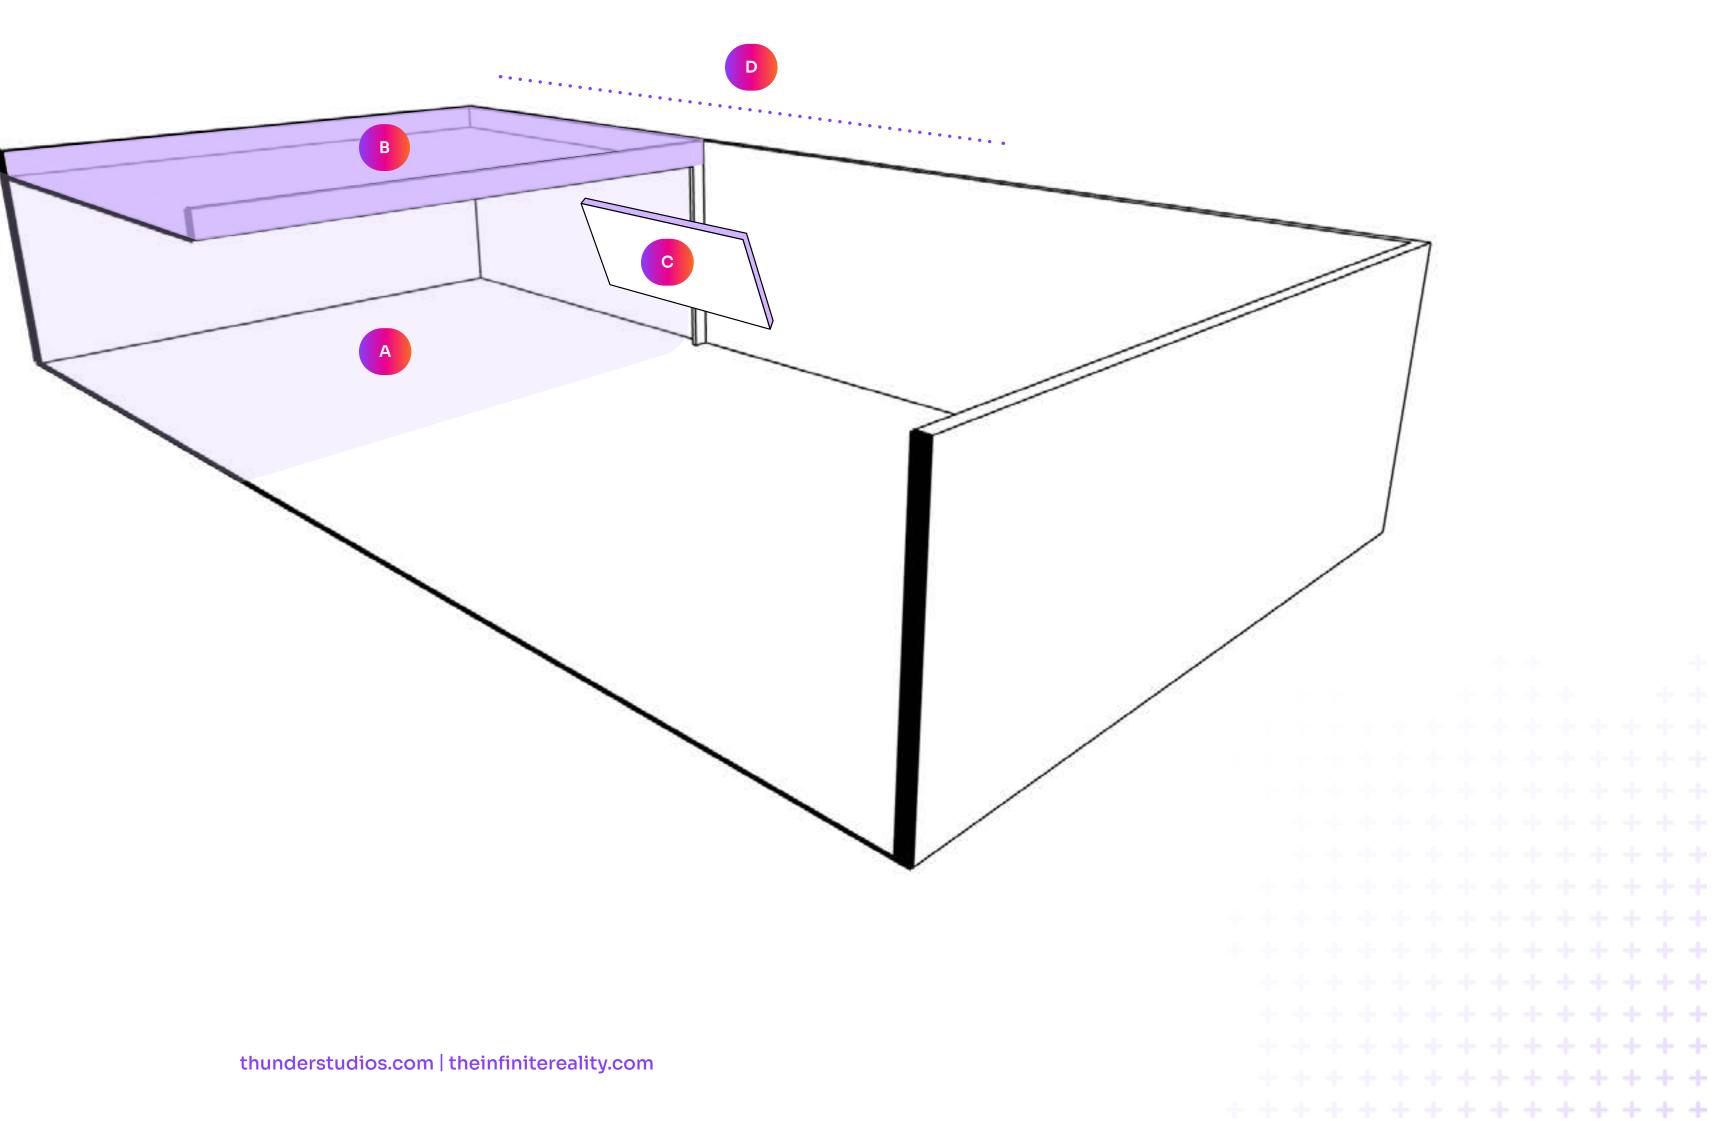

### Key

A. 3-Wall CYC

W56' D43' H22'

- **B. Full Motion Gantry System and Flat System** W59' D47'
- C. Flying Flat
- D. Light Grid 80'

>>>