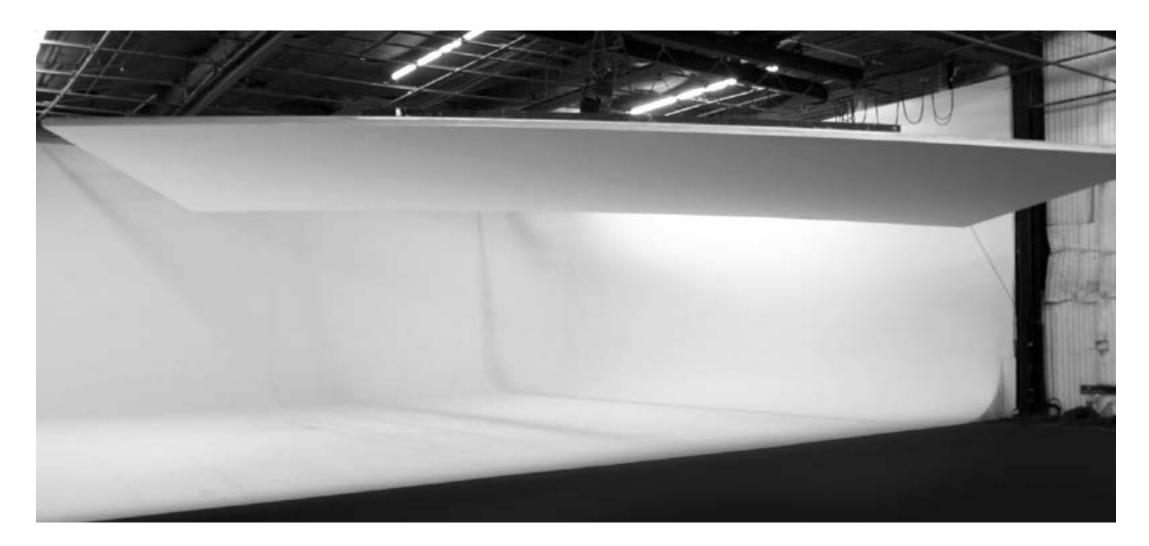

### Description

3-Wall CYC, Soundproof, Full Motion Gantry System, Water Set Capability, Gas Line

### Size

7,400 SQF W60' D124' H23'