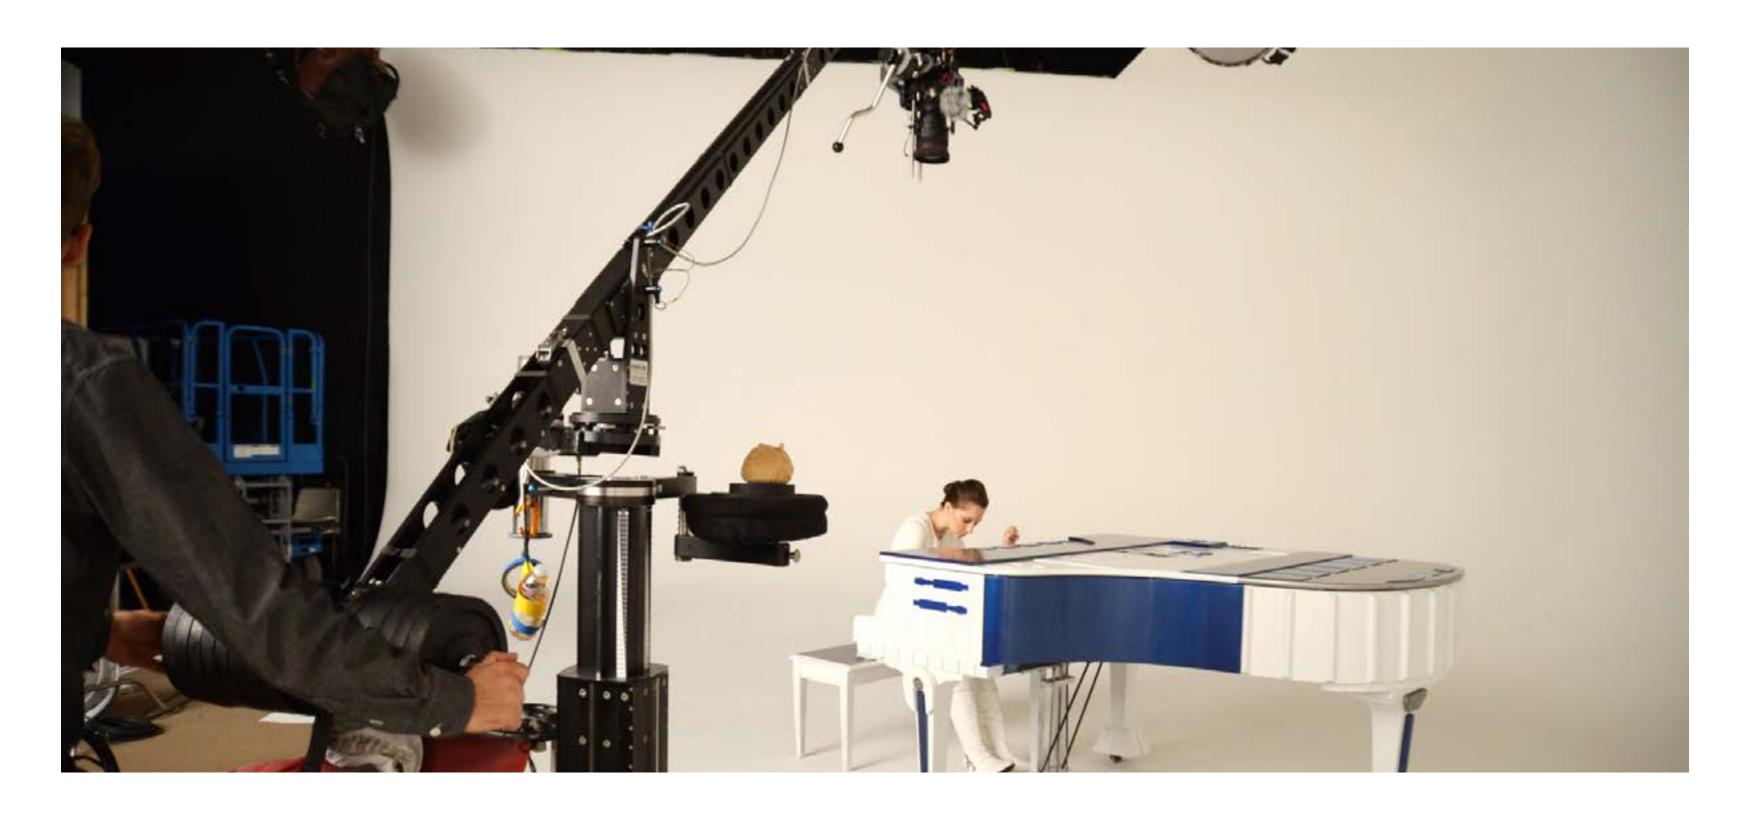

## Who Uses This Stage?

Stage 19 offers a professional solution for smaller-scale projects. With multiple roll-up doors for easy load-in, an uninterrupted space with high ceilings, and a pre-lit CYC, this space is a turnkey for digital creators or aspiring music video producers. Perfect for constructing sets, storing sets, working offices, or for your team to turn into your ideal support space.

#### Results

- fouseyTUBE massage prank for YouTube
- A Strawburry 17 Christmas Special for Instagram
- Pokémon Go SoCal Meetup
- Corridor Digital for YouTube
- Hankook Tire catalog shoot
- The Buff Dudes for Gearmark TV
- Bat In The Sun Super Power Beat Down
- Tell Tale Heart Creator Short
- REDucation Quarterly Instructional Seminar
- Chanel West Coast The Life music video