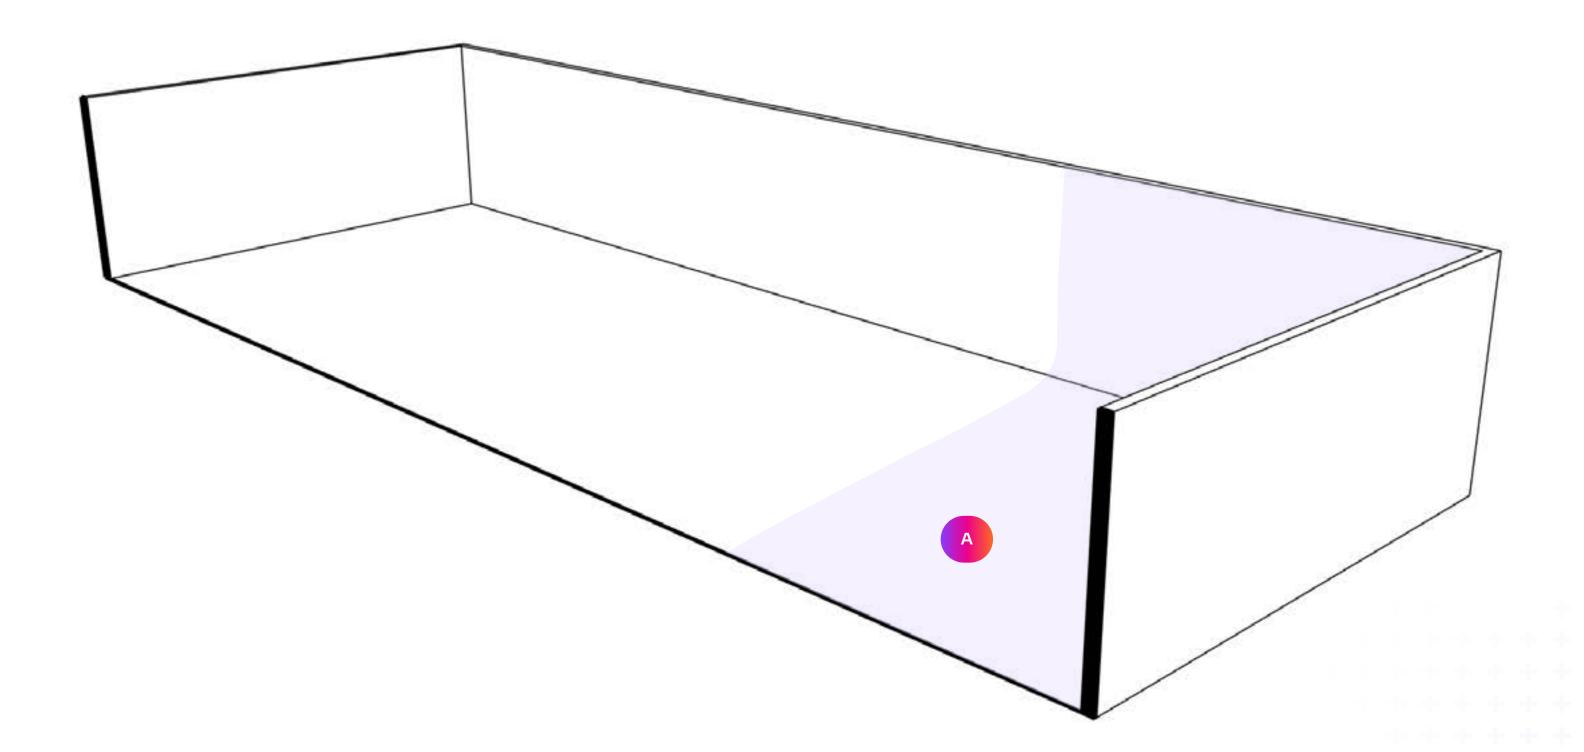

19 Iso

Largest Standalone Support Space

#### Description

3-Wall CYC, Standing Sets, Partial Grid, Wardrobe, Client Area

#### Size

6,750 SQF W50' D135' H25'

\* \* \* \* \* \* \* \* \* \* \* \* \* \* \* \* \* \*

\* \* \* \* \* \* \* \* \* \* \* \* \* \* \* \* \* \*

#### **Features**

- 6,750 SQF
- W50' D135' H25'
- 3-Wall CYC
- Concrete Floors
- Flying Flats
- Partial Grid
- Roll Up Doors
- Detached Production Offices
- Wardrobe and Makeup Room
- Client Lounge Area
- Dedicated ethernet access up to 1 Gbps available\*\*
- Ground Level Loading
- Within the Thirty-Mile Zone
- Easy Access to Freeways (405 and 710)
- Perfect for constructing sets, storing sets, working offices, or for your team to turn into your ideal support space
- This is not a soundproof space

## Key

A. 3-Wall CYC



# Stage 19 Highlights

#### Results

- fouseyTUBE massage prank for YouTube
- A Strawburry 17 Christmas Special for Instagram
- Pokémon Go SoCal Meetup
- Corridor Digital for YouTube
- Hankook Tire catalog shoot
- The Buff Dudes for Gearmark TV
- Bat In The Sun Super Power Beat Down
- Tell Tale Heart Creator Short
- REDucation Quarterly Instructional Seminar
- Chanel West Coast The Life music video

Largest Standalone Support Space

#### **Description**

3-Wall CYC, Standing Sets, Partial Grid, Wardrobe, Client Area

#### Size

6,750 SQF W50' D135' H25'



## **Selected Clients**