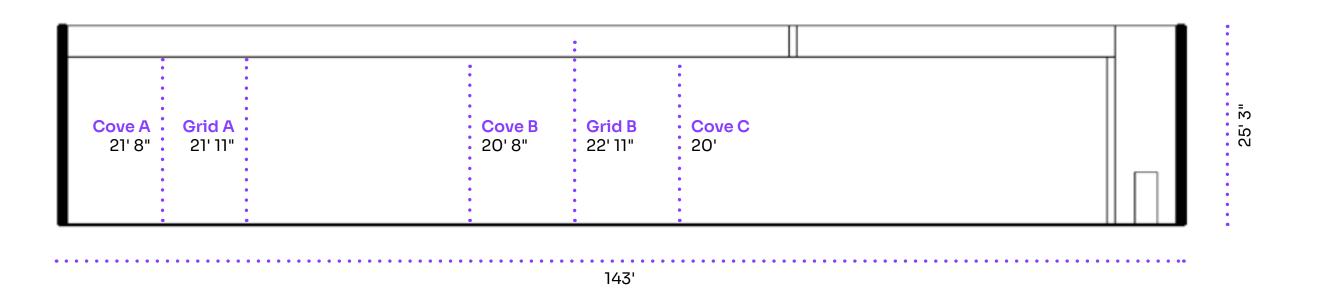

### **Details**

- 15,000 SQF
- W143' D105' H25'
- 2-Wall CYC
- Concrete Floors
- 2 (16'X40') Flying Flats
- Full Motion Gantry System
- Full Grid
- Accessible by Vehicle
- Soundproof
- Mezzanine Production Offices
- Wardrobe and Makeup Room
- 40T of additional A/C available
- Dedicated ethernet access up to 1 Gbps available\*\*
- Dock-High Loading
- Gas line
- In-Stage Office Suite
- Private Door Access Office Suite available

### Size

15,000 SQF W143' D105' H25'

# Key

- A. 2-Wall CYC
- B. Full Motion Gantry System
- C. Mezzanine Production Spaces

**Click Here to Access our 3D Tour** 