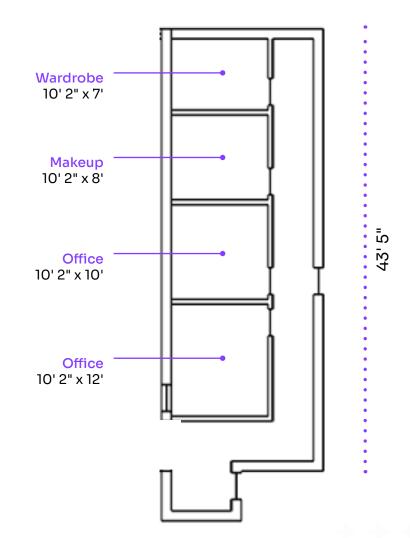

Offices and support spaces can be increased through the addition of 'The Suite', a private door accessed internally that's connected to a suite of 6 offices totaling 1,500 square feet. With as much power as a producer could possibly need, this is one of our most popular workspaces. Explore our privately connected, add-on office space here: The Suite

# A. Second Floor Mezzanine Production Spaces

**Click Here to Access our 3D Tour** 