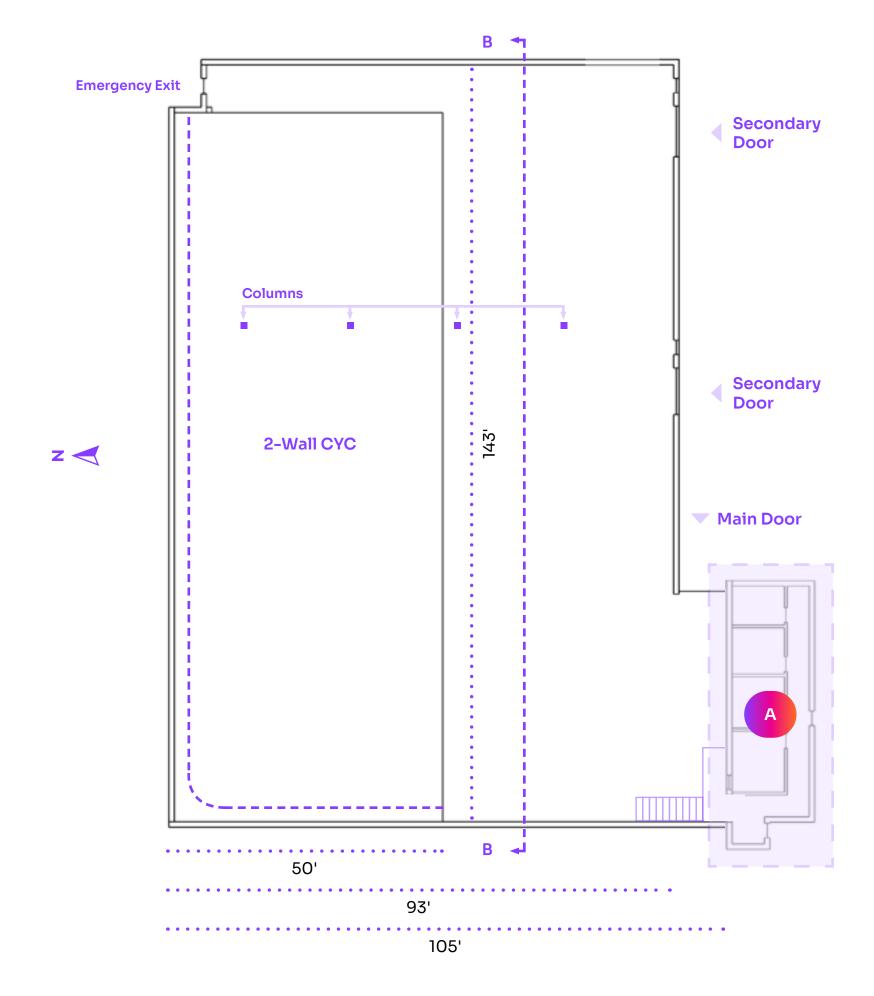

# Stage 14 Plan

**Features** 

- 15,000 SQF
- W143' D105' H25'
- 2-Wall CYC
- Concrete Floors
- 2 (16'X40') Flying Flats
- Full Motion Gantry System
- Full Grid
- Accessible by Vehicle
- Soundproof
- Mezzanine Production Offices
- Wardrobe and Makeup Room
- 40T of additional A/C available
- Dedicated ethernet access up to 1 Gbps available\*\*
- Dock-High Loading
- Gas line
- In-Stage Office Suite
- Private Door Access Office Suite available

# A. Second Floor Mezzanine Production Spaces

**Click Here to Access our 3D Tour** 

**B. South Elevation Section** Stage Configuration

# **East Elevation** Stage Doors

# **South Elevation** Stage Doors

**Click Here to Access our 3D Tour** 

**>>>** 