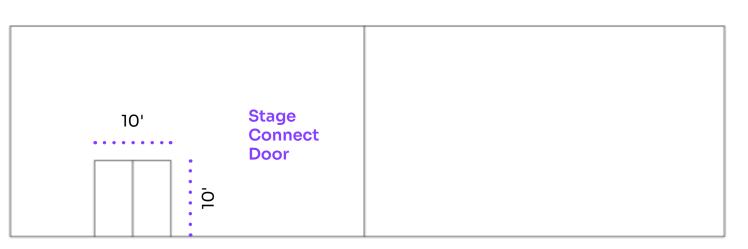

Take your set to the next level with an internal elephant door linkage to Stage 10, our XR Stage.

# A. South Elevation Section Stage Configuration

++++++++++++++++

\* \* \* \* \* \* \* \* \* \* \* \* \* \* \* \* \*

**South Elevation** Stage Doors

 $z \triangleleft$ 

**East Elevation** Stage Doors

**Click Here to Access our 3D Tour** 

#### A. 3-Wall CYC

W42' 6" D49' 7" D23' 6"

- B. Full Motion Gantry System W42' 6" D49' 7"
- C. Flying Flat
- D. Light Grid 26' AFF

**Click Here to Access our 3D Tour** 