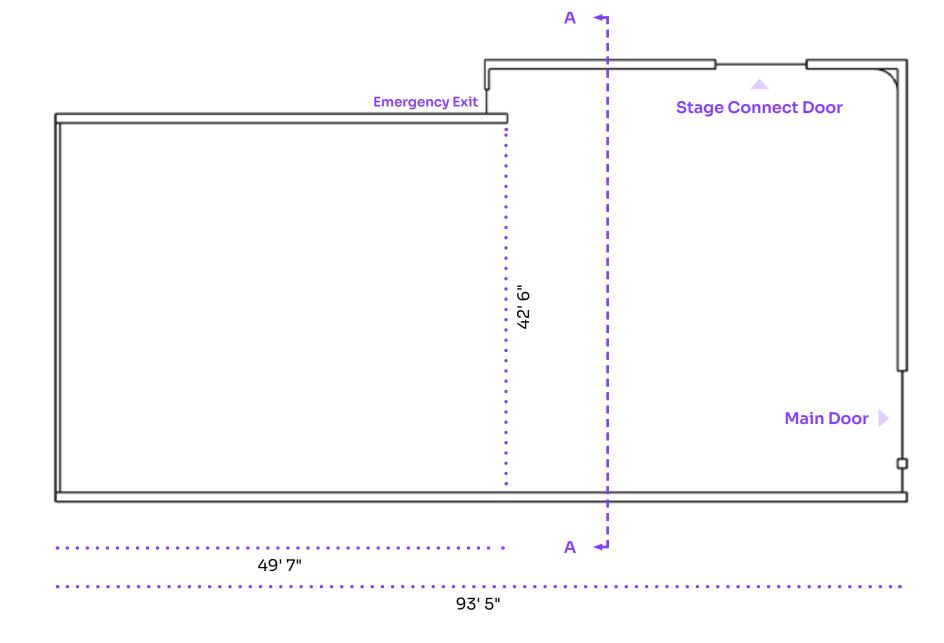

# A. South Elevation Section Stage Configuration

++++++++++++++++

\* \* \* \* \* \* \* \* \* \* \* \* \* \* \* \* \*

**South Elevation** Stage Doors

 $z \triangleleft$ 

**East Elevation** Stage Doors

**Click Here to Access our 3D Tour** 

#### A. 3-Wall CYC

W42' 6" D49' 7" D23' 6"

- B. Full Motion Gantry System W42' 6" D49' 7"
- C. Flying Flat
- D. Light Grid 26' AFF

**Click Here to Access our 3D Tour** 