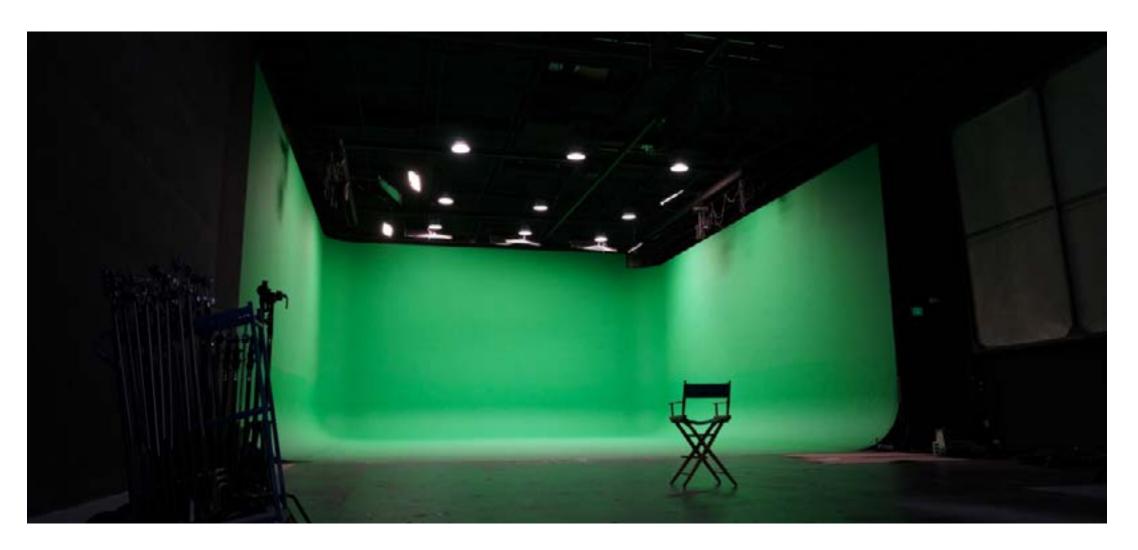

# Stage 11

+ + + + + + + + + + + + + + + +

**Dedicated Pre-Lit Green** 

#### **Description**

3-Wall CYC, Green Screen; Motion Capture, SloMo, and Volumetric Capture capabilities; Pre-Lit LED, Full Motion Gantry System, Full Grid

#### Size

5,000 SQF W50' D100' H28'