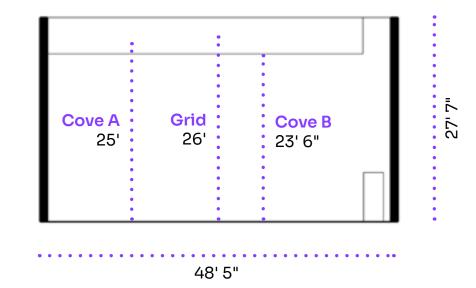

# Key

#### A. 3-Wall CYC

W42' 6" D49' 7" D23' 6"

- B. Full Motion Gantry System W42' 6" D49' 7"
- C. Flying Flat
- D. Light Grid 26' AFF

**Click Here to Access our 3D Tour** 