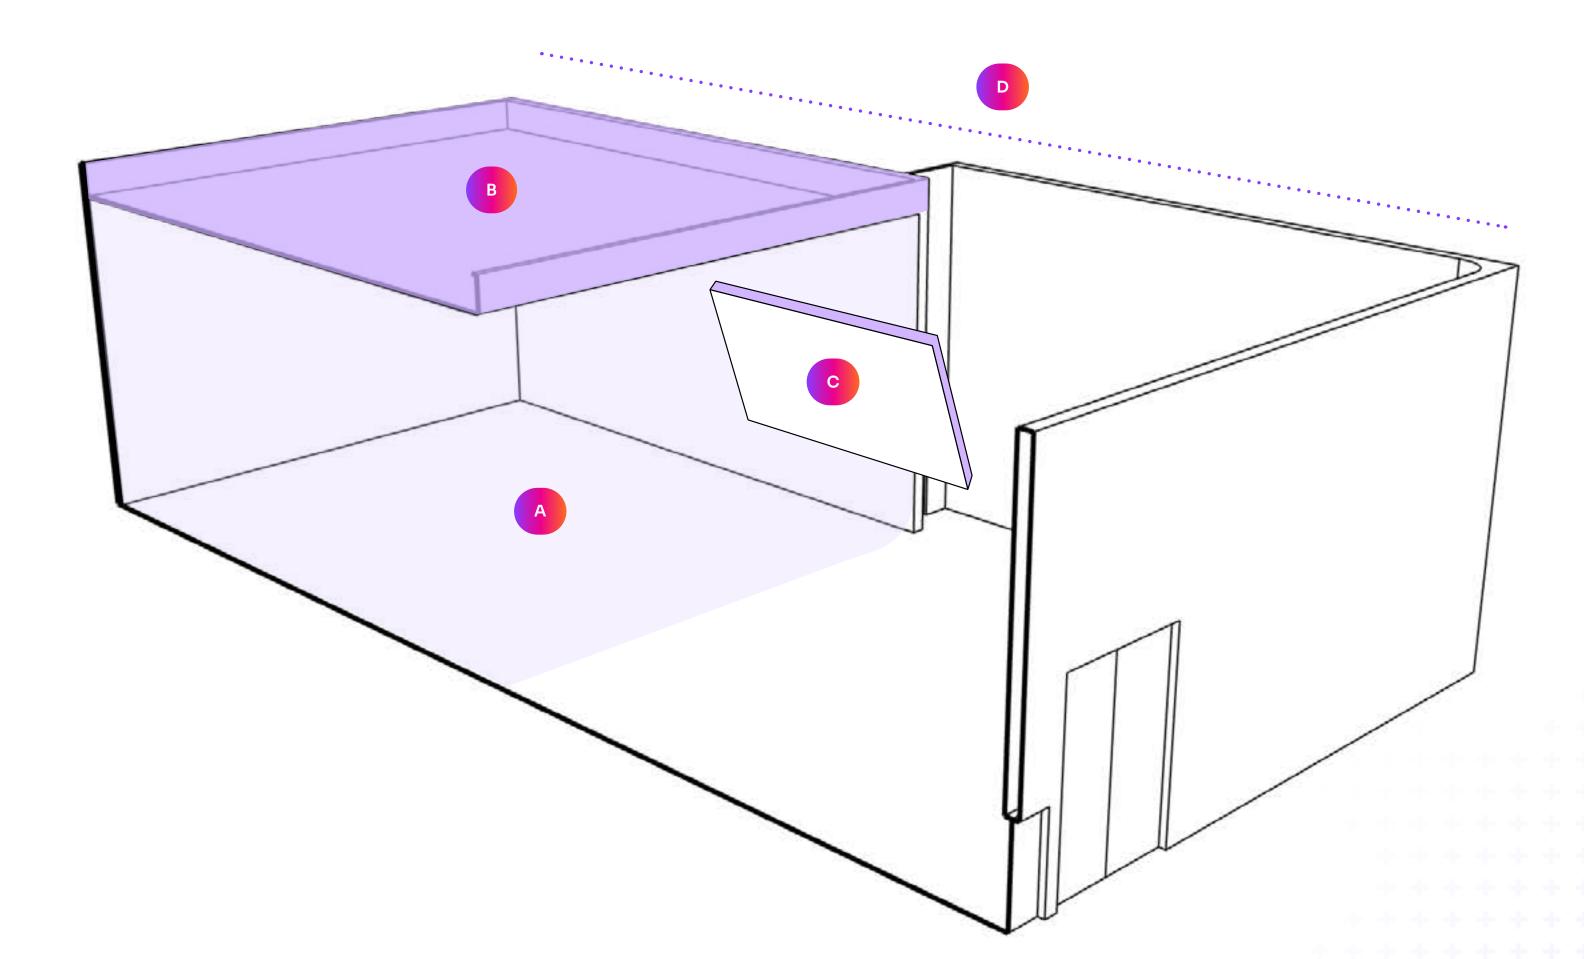

# Key

#### A. 3-Wall CYC

W42' 6" D49' 7" D23' 6"

- B. Full Motion Gantry System W42' 6" D49' 7"
- C. Flying Flat
- D. Light Grid 26' AFF

**Click Here to Access our 3D Tour** 